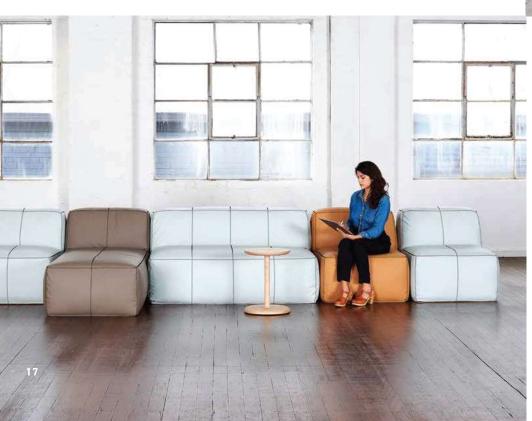

# ALL SORTS OTTOMANS, LOUNGES, LOUNGER, CHAISE & CORNER LOUNGES

Rich, luxurious, and inviting just like the loveable confectionery that inspired its name.

By masterfully layering contrasting densities of foam Swiss Design have achieved a soft yet supportive seat. Wrapped with an overlay of luxurious feather and down, the All Sorts range provides a softer aesthetic with commercial endurance.

### **ALL SHAPES**

All Sorts features small & large ottomans - square, rectangle and round; single lounge; double lounges, double lounges with left & right arm options; chaise lounge, single lounger and 90 degree corner lounges with radius or straight back.