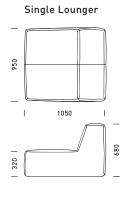

feather and down, the All Sorts range provides a softer aesthetic with commercial endurance.

### **ALL SHAPES**

All Sorts features small & large ottomans - square, rectangle and round; single lounge; double lounges, double lounges with left & right arm options; chaise lounge, single lounger and 90 degree corner lounges with radius or straight back.





# **ALL SORTS**





Double Lounge



Single Lounger



600 Ottoman



1500 Ottoman



Large Ottoman





900 Ottoman



1800 Ottoman



Single Lounge



Chaise Lounge



1200 Ottoman



# **ALL SORTS ADDITIONS**

Corner Lounge, Radius Back



Single Lounge, Left Arm



Single Lounge, Right Arm



Double Lounge, Left Arm



Double Lounge, Right Arm



Double Lounge, Left & Right Arm







950







2100

950

# **ALL SORTS SOFT**























# **ALL SORTS SOFT**

Corner Lounge, Radius Back



Single Lounge, Left Arm



Single Lounge, Right Arm



Double Lounge, Left Arm





Double Lounge, Right Arm





Double Lounge, Left & Right Arm





### **ALL SORTS - CONFIGURATIONS**

ISOMETRIC DRAWINGS ARE NOT TO SCALE





### **ALL SORTS - CONFIGURATIONS**

ISOMETRIC DRAWINGS ARE NOT TO SCALE

05

AS Corner R1200 (2)





AS Lounge 1100 Left (2)
 AS Lounge 1100 Right (2)
 AS Ottoman Large 950 (4)



06

AS Lounge 1800 Left

AS Lounge 1800 Right

AS Lounge 1500 (2)





AS Lounge 1100 Left (6)















# **FINISHES**

All Sorts is finished in your choice of contract fabric or leather and features a European style cross stitch detail, with the thread available in a range of colours.







# 100% AUSTRALIAN DES