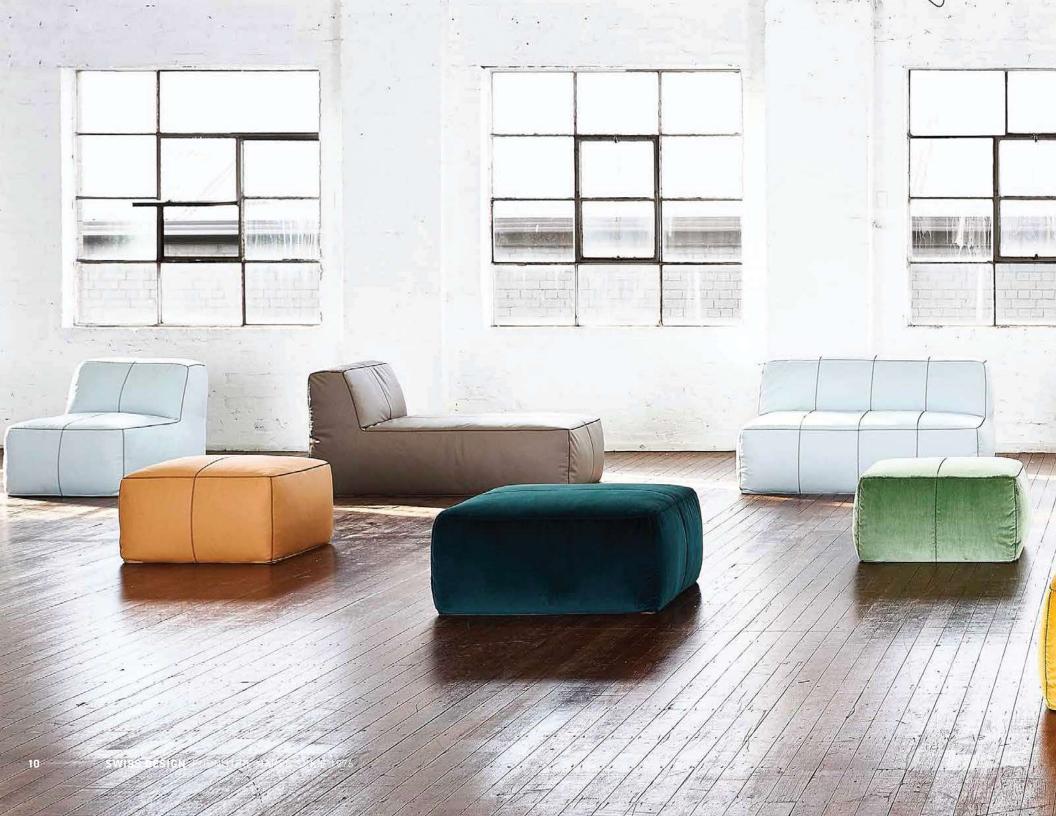

# ALL SORTS OTTOMANS, LOUNGES, LOUNGER, CHAISE & CORNER LOUNGES

Rich, luxurious, and inviting just like the loveable confectionery that inspired its name.

By masterfully layering contrasting densities of foam Swiss Design have achieved a soft yet supportive seat. Wrapped with an overlay of luxurious feather and down, the All Sorts range provides a softer aesthetic with commercial endurance.

### **ALL SHAPES**

All Sorts features small & large ottomans - square, rectangle and round; single lounge; double lounges, double lounges with left & right arm options; chaise lounge, single lounger and 90 degree corner lounges with radius or straight back.