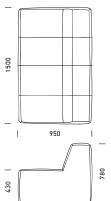

# ALL SORTS OTTOMANS, LOUNGES, LOUNGER, CHAISE & CORNER LOUNGES

Rich, luxurious, and inviting just like the loveable confectionery that inspired its name.

By masterfully layering contrasting densities of foam Swiss Design have achieved a soft yet supportive seat. Wrapped with an overlay of luxurious feather and down, the All Sorts range provides a softer aesthetic with commercial endurance.

### **ALL SHAPES**

All Sorts features small & large ottomans - square, rectangle and round; single lounge; double lounges, double lounges with left & right arm options; chaise lounge, single lounger and 90 degree corner lounges with radius or straight back.





# **ALL SORTS**





Double Lounge



Single Lounger



600 Ottoman



1500 Ottoman



Large Ottoman





900 Ottoman



1800 Ottoman



Single Lounge



Chaise Lounge



1200 Ottoman



# **ALL SORTS ADDITIONS**

Corner Lounge, Radius Back



Single Lounge, Left Arm



Single Lounge, Right Arm



Double Lounge, Left Arm



Double Lounge, Right Arm



Double Lounge, Left & Right Arm







950







2100

950

# **ALL SORTS SOFT**























# **ALL SORTS SOFT**

Corner Lounge, Radius Back



Single Lounge, Left Arm



Single Lounge, Right Arm



Double Lounge, Left Arm





Double Lounge, Right Arm





Double Lounge, Left & Right Arm





### **ALL SORTS - CONFIGURATIONS**

ISOMETRIC DRAWINGS ARE NOT TO SCALE





### **ALL SORTS - CONFIGURATIONS**

ISOMETRIC DRAWINGS ARE NOT TO SCALE

05

AS Corner R1200 (2)