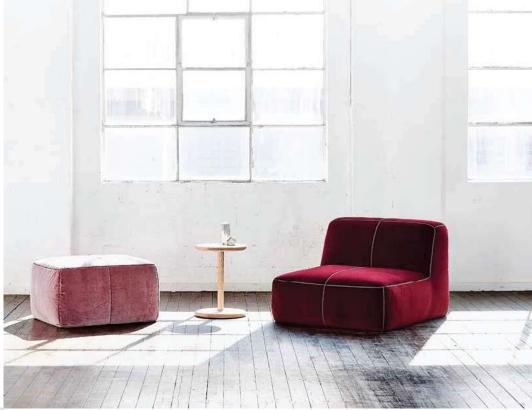

# ALL SORTS OTTOMANS, LOUNGES, LOUNGER, CHAISE & CORNER LOUNGES

Rich, luxurious, and inviting just like the loveable confectionery that inspired its name.

By masterfully layering contrasting densities of foam Swiss Design have achieved a soft yet supportive seat. Wrapped with an overlay of luxurious feather and down, the All Sorts range provides a softer aesthetic with commercial endurance.

### **ALL SHAPES**

All Sorts features small & large ottomans - square, rectangle and round; single lounge; double lounges, double lounges with left & right arm options; chaise lounge, single lounger and 90 degree corner lounges with radius or straight back.