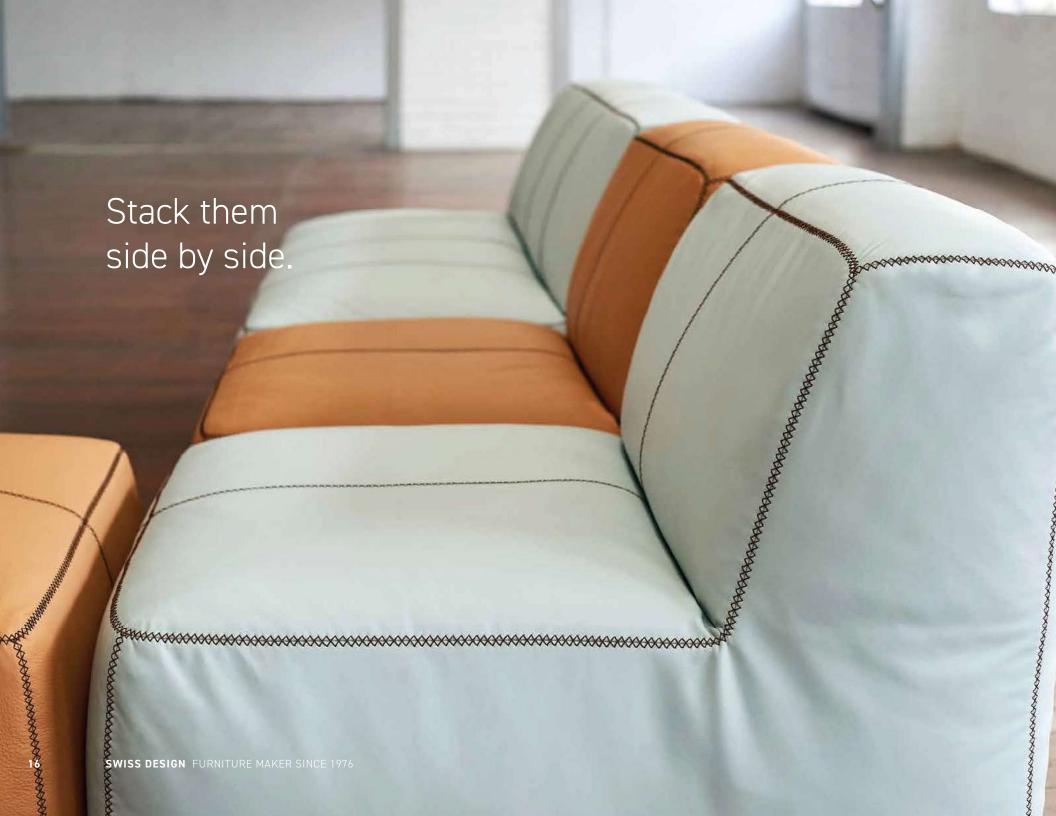

### **ALL SHAPES**

All Sorts features small & large ottomans - square, rectangle and round; single lounge; double lounges, double lounges with left & right arm options; chaise lounge, single lounger and 90 degree corner lounges with radius or straight back.

# **FINISHES**

All Sorts is finished in your choice of contract fabric or leather and features a European style cross stitch detail, with the thread available in a range of colours.