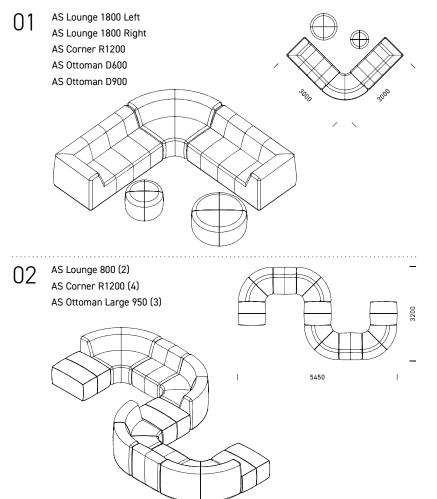

### **ALL SORTS - CONFIGURATIONS**

ISOMETRIC DRAWINGS ARE NOT TO SCALE

### **ALL SORTS - CONFIGURATIONS**

ISOMETRIC DRAWINGS ARE NOT TO SCALE

05

AS Corner R1200 (2)

AS Lounge 1100 Left (2)
 AS Lounge 1100 Right (2)
 AS Ottoman Large 950 (4)

06

AS Lounge 1800 Left

AS Lounge 1800 Right

AS Lounge 1500 (2)

AS Lounge 1100 Left (6)