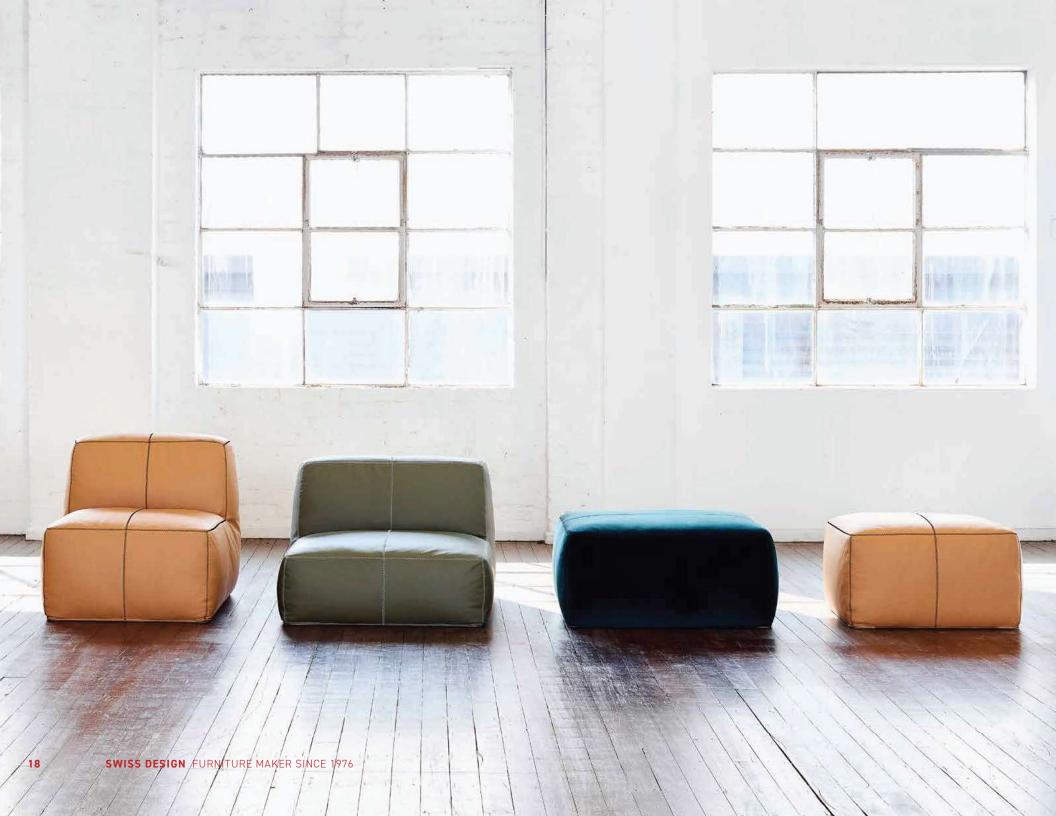

# ALL SORTS OTTOMANS, LOUNGES, LOUNGER, CHAISE & CORNER LOUNGES

Rich, luxurious, and inviting just like the loveable confectionery that inspired its name.

By masterfully layering contrasting densities of foam Swiss Design have achieved a soft yet supportive seat. Wrapped with an overlay of luxurious feather and down, the All Sorts range provides a softer aesthetic with commercial endurance.

### **ALL SHAPES**

All Sorts features small & large ottomans - square, rectangle and round; single lounge; double lounges, double lounges with left & right arm options; chaise lounge, single lounger and 90 degree corner lounges with radius or straight back.

# **FINISHES**

All Sorts is finished in your choice of contract fabric or leather and features a European style cross stitch detail, with the thread available in a range of colours.