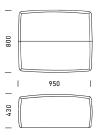

# **ALL SORTS ADDITIONS**

Corner Lounge, Radius Back

Single Lounge, Left Arm

Single Lounge, Right Arm

Double Lounge, Left Arm

Double Lounge, Right Arm

Double Lounge, Left & Right Arm

950

2100

950