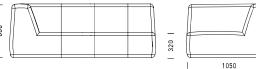

mans - square, rectangle and round; single lounge; double lounges, double lounges with left & right arm options; chaise lounge, single lounger and 90 degree corner lounges with radius or straight back.





# **ALL SORTS**





Double Lounge



Single Lounger



600 Ottoman



1500 Ottoman



Large Ottoman





900 Ottoman



1800 Ottoman



Single Lounge



Chaise Lounge



1200 Ottoman



# **ALL SORTS ADDITIONS**

Corner Lounge, Radius Back



Single Lounge, Left Arm



Single Lounge, Right Arm



Double Lounge, Left Arm



Double Lounge, Right Arm



Double Lounge, Left & Right Arm







950







2100

950

# **ALL SORTS SOFT**























# **ALL SORTS SOFT**

Corner Lounge, Radius Back



Single Lounge, Left Arm



Single Lounge, Right Arm



Double Lounge, Left Arm





Double Lounge, Right Arm





Double Lounge, Left & Right Arm





### **ALL SORTS - CONFIGURATIONS**

ISOMETRIC DRAWINGS ARE NOT TO SCALE





### **ALL SORTS - CONFIGURATIONS**

ISOMETRIC DRAWINGS ARE NOT TO SCALE

05

AS Corner R1200 (2)





AS Lounge 1100 Left (2)
 AS Lounge 1100 Right (2)
 AS Ottoman Large 950 (4)



06

AS Lounge 1800 Left

AS Lounge 1800 Right

AS Lounge 1500 (2)





AS Lounge 1100 Left (6)















# **FINISHES**

All Sorts is finished in your choice of contract fabric or leather and features a European style cross stitch detail, with the thread available in a range of colours.







# 100% AUSTRALIAN DESIGNED AND MANUFACTURED

We are passionate about the upholstery trade and making furniture pieces with consideration for customisation, time and the envi