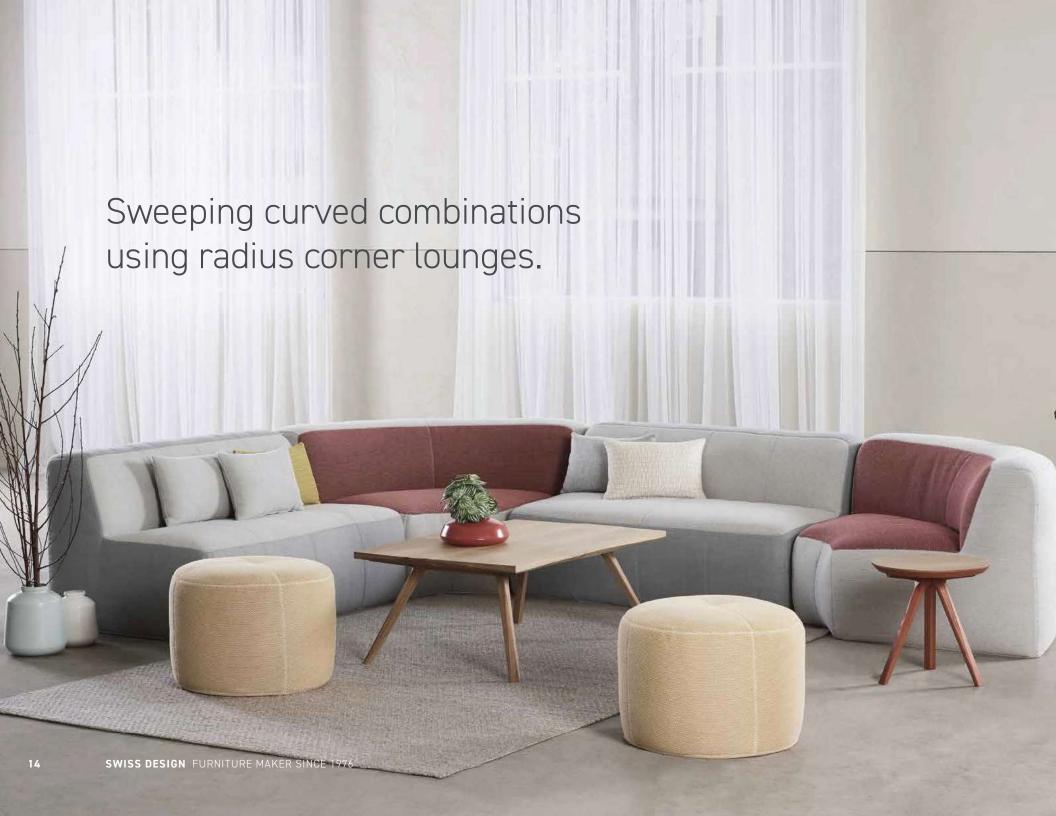

### **ALL SHAPES**

All Sorts features small & large ottomans - square, rectangle and round; single lounge; double lounges, double lounges with left & right arm options; chaise lounge, single lounger and 90 degree corner lounges with radius or straight back.

# **ALL SORTS ADDITIONS**

Corner Lounge, Radius Back

Single Lounge, Left Arm

Single Lounge, Right Arm

Double Lounge, Left Arm

Double Lounge, Right Arm

Double Lounge, Left & Right Arm

950

# **ALL SORTS SOFT**

Corner Lounge, Radius Back

Single Lounge, Left Arm

Single Lounge, Right Arm

Double Lounge, Left Arm

Double Lounge, Right Arm

Double Lounge, Left & Right Arm