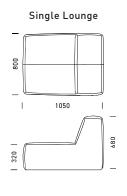

ious feather and down, the All Sorts range provides a softer aesthetic with commercial endurance.

### **ALL SHAPES**

All Sorts features small & large ottomans - square, rectangle and round; single lounge; double lounges, double lounges with left & right arm options; chaise lounge, single lounger and 90 degree corner lounges with radius or straight back.





# **ALL SORTS**





Double Lounge



Single Lounger



600 Ottoman



1500 Ottoman



Large Ottoman





900 Ottoman



1800 Ottoman



Single Lounge



Chaise Lounge



1200 Ottoman



# **ALL SORTS ADDITIONS**

Corner Lounge, Radius Back



Single Lounge, Left Arm



Single Lounge, Right Arm



Double Lounge, Left Arm



Double Lounge, Right Arm



Double Lounge, Left & Right Arm







950







2100

950

# **ALL SORTS SOFT**























# **ALL SORTS SOFT**

Corner Lounge, Radius Back



Single Lounge, Left Arm



Single Lounge, Right Arm



Double Lounge, Left Arm





Double Lounge, Right Arm





Double Lounge, Left & Right Arm





### **ALL SORTS - CONFIGURATIONS**

ISOMETRIC DRAWINGS ARE NOT TO SCALE





### **ALL SORTS - CONFIGURATIONS**

ISOMETRIC DRAWINGS ARE NOT TO SCALE

05

AS Corner R1200 (2)





AS Lounge 1100 Left (2)
 AS Lounge 1100 Right (2)
 AS Ottoman Large 950 (4)



06

AS Lounge 1800 Left

AS Lounge 1800 Right

AS Lounge 1500 (2)





AS Lounge 1100 Left (6)















# **FINISHES**

All Sorts is finished in your choice of contract fabric or leather and features a European style cross stitch detail, with the thread available in a range of colours.







# 100% AUSTRALIAN