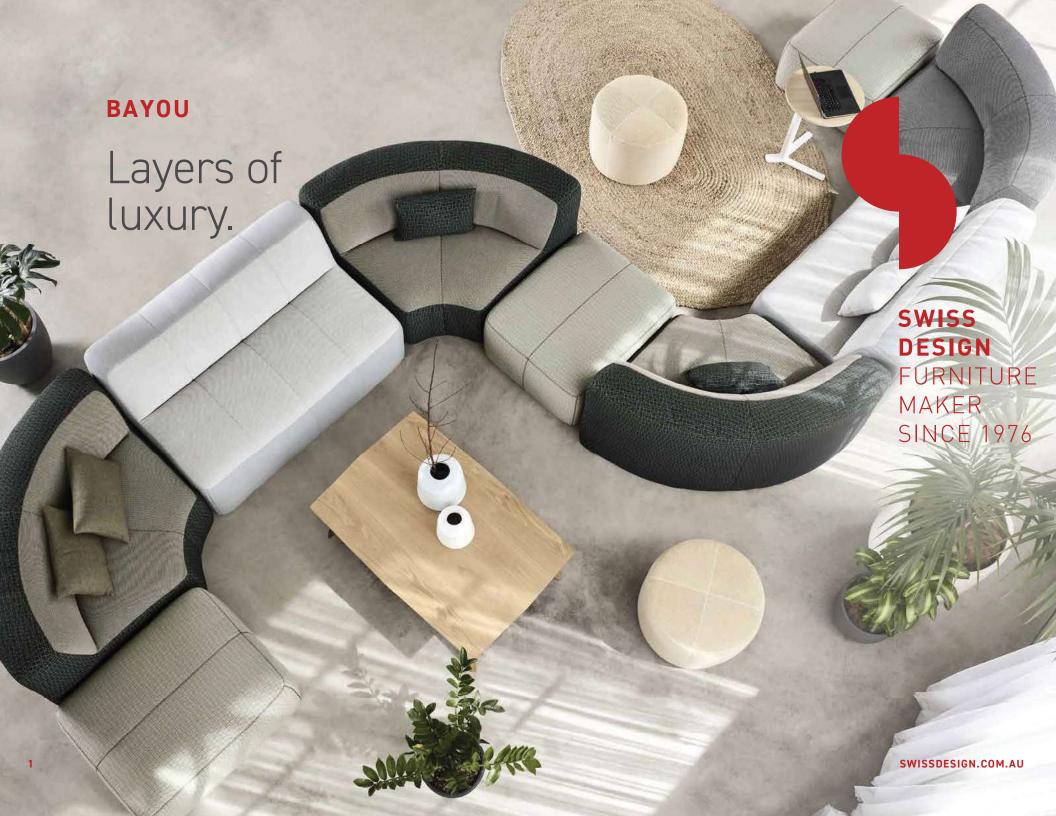

# ALL SORTS OTTOMANS, LOUNGES, LOUNGER, CHAISE & CORNER LOUNGES

Rich, luxurious, and inviting just like the loveable confectionery that inspired its name.

By masterfully layering contrasting densities of foam Swiss Design have achieved a soft yet supportive seat. Wrapped with an overlay of luxurious feather and down, the All Sorts range provides a softer aesthetic with commercial endurance.

### **ALL SHAPES**

All Sorts features small & large ottomans - square, rectangle and round; single lounge; double lounges, double lounges with left & right arm options; chaise lounge, single lounger and 90 degree corner lounges with radius or straight back.





# **ALL SORTS**





Double Lounge



Single Lounger



600 Ottoman



1500 Ottoman



Large Ottoman





900 Ottoman



1800 Ottoman