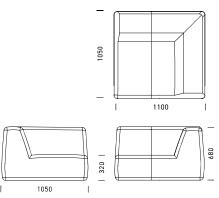

### **ALL SHAPES**

All Sorts features small & large ottomans - square, rectangle and round; single lounge; double lounges, double lounges with left & right arm options; chaise lounge, single lounger and 90 degree corner lounges with radius or straight back.

# **ALL SORTS ADDITIONS**

Corner Lounge, Radius Back

Single Lounge, Left Arm

Single Lounge, Right Arm

Double Lounge, Left Arm

Double Lounge, Right Arm

Double Lounge, Left & Right Arm

950

# **ALL SORTS SOFT**

Corner Lounge, Radius Back

Single Lounge, Left Arm

Single Lounge, Right Arm

Double Lounge, Left Arm

Double Lounge, Right Arm

Double Lounge, Left & Right Arm