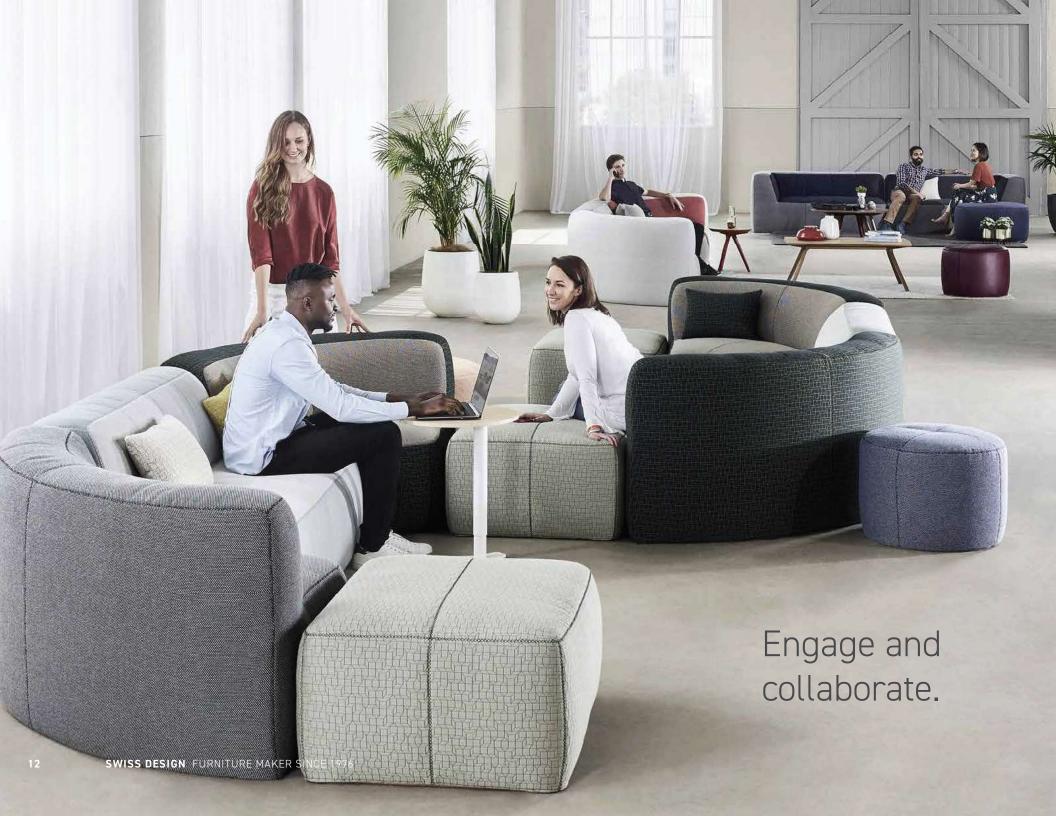

# ALL SORTS OTTOMANS, LOUNGES, LOUNGER, CHAISE & CORNER LOUNGES

Rich, luxurious, and inviting just like the loveable confectionery that inspired its name.

By masterfully layering contrasting densities of foam Swiss Design have achieved a soft yet supportive seat. Wrapped with an overlay of luxurious feather and down, the All Sorts range provides a softer aesthetic with commercial endurance.