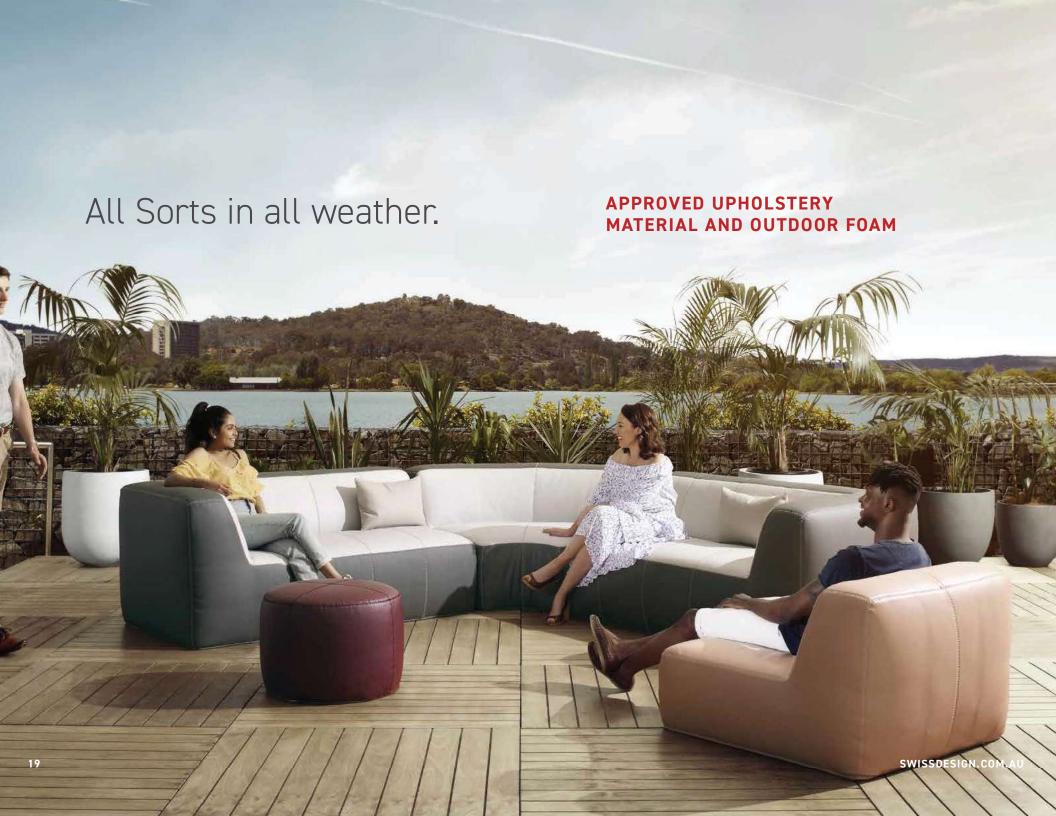

# ALL SORTS OTTOMANS, LOUNGES, LOUNGER, CHAISE & CORNER LOUNGES

Rich, luxurious, and inviting just like the loveable confectionery that inspired its name.

By masterfully layering contrasting densities of foam Swiss Design have achieved a soft yet supportive seat. Wrapped with an overlay of luxurious feather and down, the All Sorts range provides a softer aesthetic with commercial endurance.

### **ALL SHAPES**

All Sorts features small & large ottomans - square, rectangle and round; single lounge; double lounges, double lounges with left & right arm options; chaise lounge, single lounger and 90 degree corner lounges with radius or straight back.