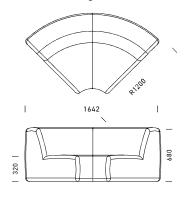

# **ALL SORTS ADDITIONS**

Corner Lounge, Radius Back

Single Lounge, Left Arm

Single Lounge, Right Arm

Double Lounge, Left Arm

Double Lounge, Right Arm

Double Lounge, Left & Right Arm

950

# **ALL SORTS SOFT**

Corner Lounge, Radius Back

Single Lounge, Left Arm

Single Lounge, Right Arm

Double Lounge, Left Arm

Double Lounge, Right Arm

Double Lounge, Left & Right Arm