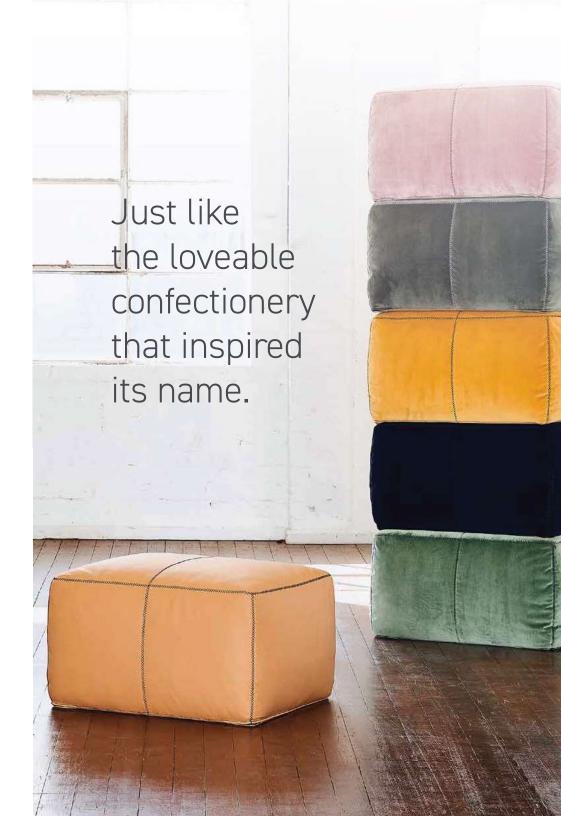

# ALL SORTS OTTOMANS, LOUNGES, LOUNGER, CHAISE & CORNER LOUNGES

Rich, luxurious, and inviting just like the loveable confectionery that inspired its name.

By masterfully layering contrasting densities of foam Swiss Design have achieved a soft yet supportive seat. Wrapped with an overlay of luxurious feather and down, the All Sorts range provides a softer aesthetic with commercial endurance.