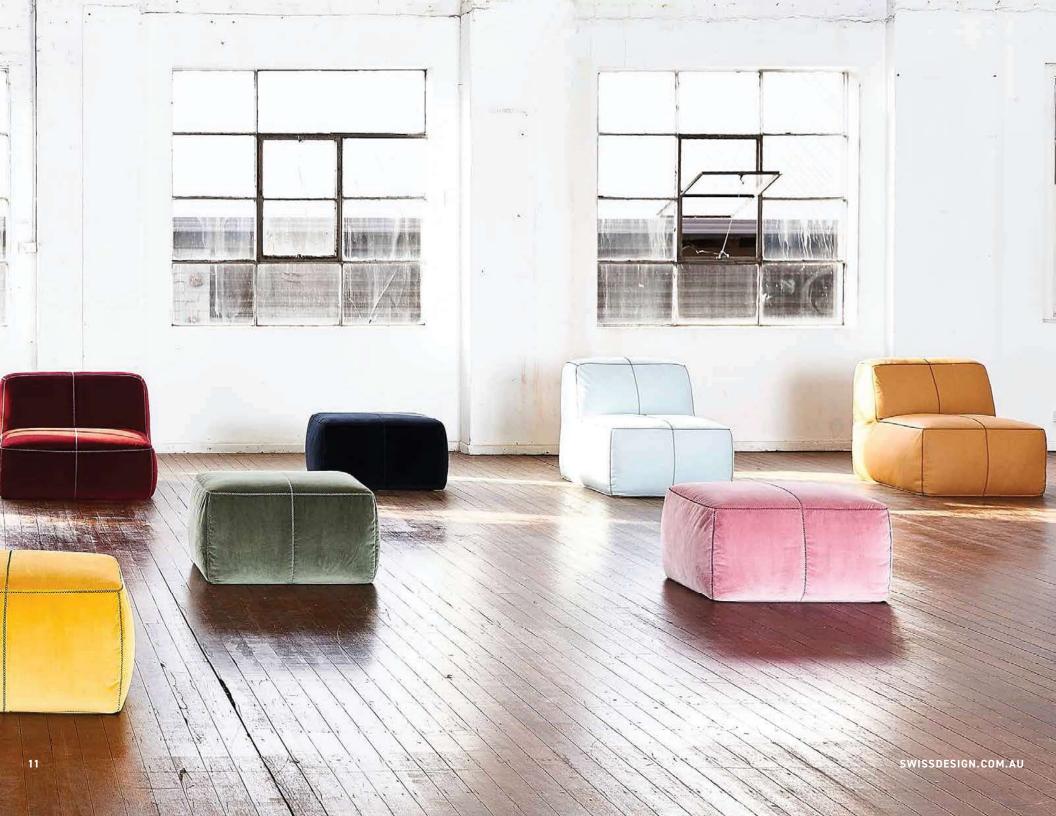

# ALL SORTS OTTOMANS, LOUNGES, LOUNGER, CHAISE & CORNER LOUNGES

Rich, luxurious, and inviting just like the loveable confectionery that inspired its name.

By masterfully layering contrasting densities of foam Swiss Design have achieved a soft yet supportive seat. Wrapped with an overlay of luxurious feather and down, the All Sorts range provides a softer aesthetic with commercial endurance.

### **ALL SHAPES**

All Sorts features small & large ottomans - square, rectangle and round; single lounge; double lounges, double lounges with left & right arm options; chaise lounge, single lounger and 90 degree corner lounges with radius or straight back.