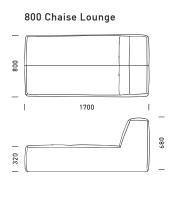

and down, the All Sorts range provides a softer aesthetic with commercial endurance.

### **ALL SHAPES**

All Sorts features small & large ottomans - square, rectangle and round; single lounge; double lounges, double lounges with left & right arm options; chaise lounge, single lounger and 90 degree corner lounges with radius or straight back.





# **ALL SORTS**





Double Lounge



Single Lounger



600 Ottoman



1500 Ottoman



Large Ottoman





900 Ottoman



1800 Ottoman



Single Lounge



Chaise Lounge



1200 Ottoman



# **ALL SORTS ADDITIONS**

Corner Lounge, Radius Back



Single Lounge, Left Arm



Single Lounge, Right Arm



Double Lounge, Left Arm



Double Lounge, Right Arm



Double Lounge, Left & Right Arm







950







2100

950

# **ALL SORTS SOFT**























# **ALL SORTS SOFT**

Corner Lounge, Radius Back



Single Lounge, Left Arm



Single Lounge, Right Arm



Double Lounge, Left Arm





Double Lounge, Right Arm





Double Lounge, Left & Right Arm





### **ALL SORTS - CONFIGURATIONS**

ISOMETRIC DRAWINGS ARE NOT TO SCALE





### **ALL SORTS - CONFIGURATIONS**

ISOMETRIC DRAWINGS ARE NOT TO SCALE

05

AS Corner R1200 (2)





AS Lounge 1100 Left (2)
 AS Lounge 1100 Right (2)
 AS Ottoman Large 950 (4)



06

AS Lounge 1800 Left

AS Lounge 1800 Right

AS Lounge 1500 (2)





AS Lounge 1100 Left (6)















# **FINISHES**

All Sorts is finished in your choice of contract fabric or leather and features a European style cross stitch detail, with the thread available in a range of colours.







# 100% AUSTRALIAN DESIGNED AN