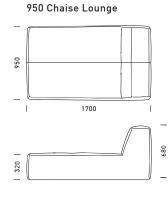

nd down, the All Sorts range provides a softer aesthetic with commercial endurance.

### **ALL SHAPES**

All Sorts features small & large ottomans - square, rectangle and round; single lounge; double lounges, double lounges with left & right arm options; chaise lounge, single lounger and 90 degree corner lounges with radius or straight back.





# **ALL SORTS**





Double Lounge



Single Lounger



600 Ottoman



1500 Ottoman



Large Ottoman





900 Ottoman



1800 Ottoman



Single Lounge



Chaise Lounge



1200 Ottoman



# **ALL SORTS ADDITIONS**

Corner Lounge, Radius Back



Single Lounge, Left Arm



Single Lounge, Right Arm



Double Lounge, Left Arm



Double Lounge, Right Arm



Double Lounge, Left & Right Arm







950







2100

950

# **ALL SORTS SOFT**























# **ALL SORTS SOFT**

Corner Lounge, Radius Back



Single Lounge, Left Arm



Single Lounge, Right Arm



Double Lounge, Left Arm





Double Lounge, Right Arm





Double Lounge, Left & Right Arm





### **ALL SORTS - CONFIGURATIONS**

ISOMETRIC DRAWINGS ARE NOT TO SCALE





### **ALL SORTS - CONFIGURATIONS**

ISOMETRIC DRAWINGS ARE NOT TO SCALE

05

AS Corner R1200 (2)





AS Lounge 1100 Left (2)
 AS Lounge 1100 Right (2)
 AS Ottoman Large 950 (4)



06

AS Lounge 1800 Left

AS Lounge 1800 Right

AS Lounge 1500 (2)





AS Lounge 1100 Left (6)















# **FINISHES**

All Sorts is finished in your choice of contract fabric or leather and features a European style cross stitch detail, with the thread available in a range of colours.







# 100% AUSTRALIAN DESIGNED AND