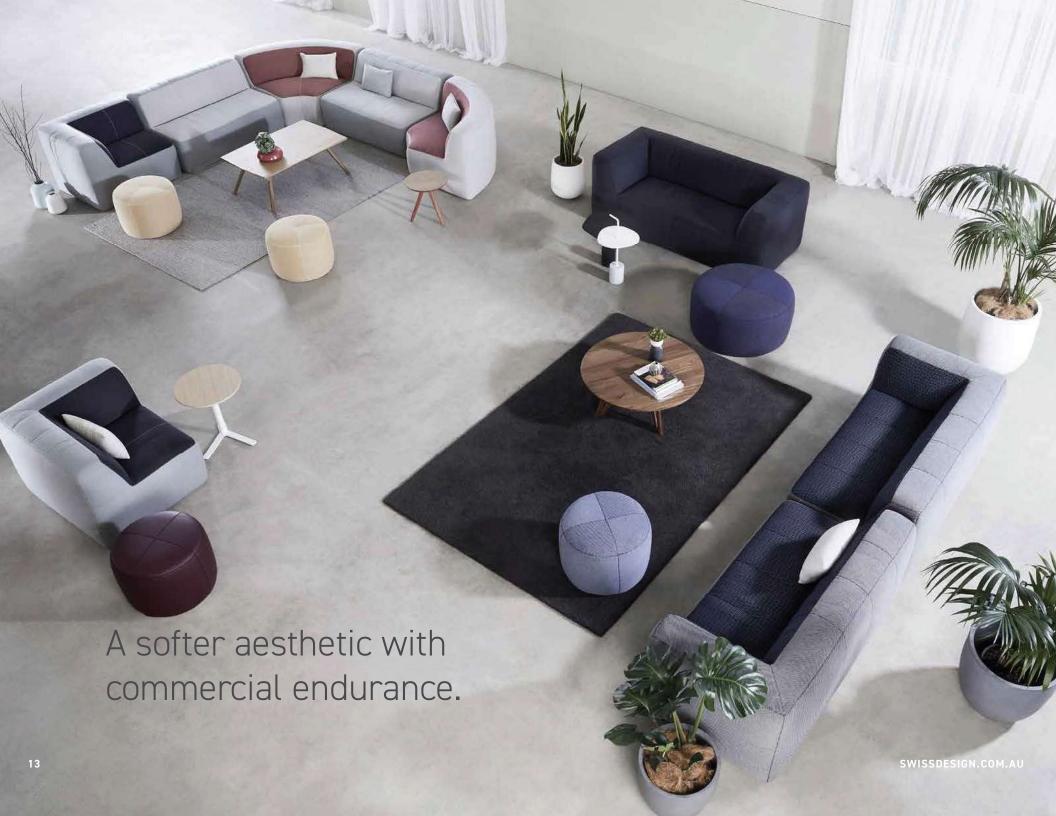

# ALL SORTS OTTOMANS, LOUNGES, LOUNGER, CHAISE & CORNER LOUNGES

Rich, luxurious, and inviting just like the loveable confectionery that inspired its name.

By masterfully layering contrasting densities of foam Swiss Design have achieved a soft yet supportive seat. Wrapped with an overlay of luxurious feather and down, the All Sorts range provides a softer aesthetic with commercial endurance.