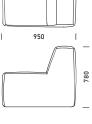

# ALL SORTS OTTOMANS, LOUNGES, LOUNGER, CHAISE & CORNER LOUNGES

Rich, luxurious, and inviting just like the loveable confectionery that inspired its name.

By masterfully layering contrasting densities of foam Swiss Design have achieved a soft yet supportive seat. Wrapped with an overlay of luxurious feather and down, the All Sorts range provides a softer aesthetic with commercial endurance.

### **ALL SHAPES**

All Sorts features small & large ottomans - square, rectangle and round; single lounge; double lounges, double lounges with left & right arm options; chaise lounge, single lounger and 90 degree corner lounges with radius or straight back.





# **ALL SORTS**





Double Lounge



Single Lounger



600 Ottoman



1500 Ottoman



Large Ottoman





900 Ottoman



1800 Ottoman



Single Lounge



Chaise Lounge



1200 Ottoman



# **ALL SORTS ADDITIONS**

Corner Lounge, Radius Back



Single Lounge, Left Arm



Single Lounge, Right Arm



Double Lounge, Left Arm



Double Lounge, Right Arm



Double Lounge, Left & Right Arm







950







2100

950

# **ALL SORTS SOFT**























# **ALL SORTS SOFT**

Corner Lounge, Radius Back



Single Lounge, Left Arm



Single Lounge, Right Arm



Double Lounge, Left Arm





Double Lounge, Right Arm





Double Lounge, Left & Right Arm





### **ALL SORTS - CONFIGURATIONS**

ISOMETRIC DRAWINGS ARE NOT TO SCALE





### **ALL SORTS - CONFIGURATIONS**

ISOMETRIC DRAWINGS ARE NOT TO SCALE

05

AS Corner R1200 (2)





AS Lounge 1100 Left (2)
 AS Lounge 1100 Right (2)
 AS Ottoman L