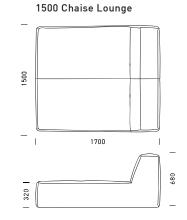

down, the All Sorts range provides a softer aesthetic with commercial endurance.

### **ALL SHAPES**

All Sorts features small & large ottomans - square, rectangle and round; single lounge; double lounges, double lounges with left & right arm options; chaise lounge, single lounger and 90 degree corner lounges with radius or straight back.





# **ALL SORTS**





Double Lounge



Single Lounger



600 Ottoman



1500 Ottoman



Large Ottoman





900 Ottoman



1800 Ottoman



Single Lounge



Chaise Lounge



1200 Ottoman



# **ALL SORTS ADDITIONS**

Corner Lounge, Radius Back



Single Lounge, Left Arm



Single Lounge, Right Arm



Double Lounge, Left Arm



Double Lounge, Right Arm



Double Lounge, Left & Right Arm







950







2100

950

# **ALL SORTS SOFT**























# **ALL SORTS SOFT**

Corner Lounge, Radius Back



Single Lounge, Left Arm



Single Lounge, Right Arm



Double Lounge, Left Arm





Double Lounge, Right Arm





Double Lounge, Left & Right Arm





### **ALL SORTS - CONFIGURATIONS**

ISOMETRIC DRAWINGS ARE NOT TO SCALE





### **ALL SORTS - CONFIGURATIONS**

ISOMETRIC DRAWINGS ARE NOT TO SCALE

05

AS Corner R1200 (2)





AS Lounge 1100 Left (2)
 AS Lounge 1100 Right (2)
 AS Ottoman Large 950 (4)



06

AS Lounge 1800 Left

AS Lounge 1800 Right

AS Lounge 1500 (2)





AS Lounge 1100 Left (6)















# **FINISHES**

All Sorts is finished in your choice of contract fabric or leather and features a European style cross stitch detail, with the thread available in a range of colours.







# 100% AUSTRALIAN DESIGNED AND MA