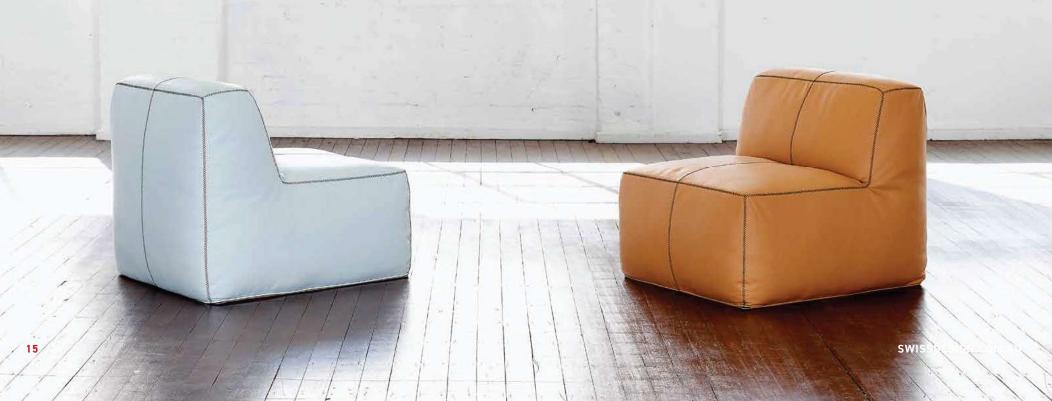

### **ALL SHAPES**

All Sorts features small & large ottomans - square, rectangle and round; single lounge; double lounges, double lounges with left & right arm options; chaise lounge, single lounger and 90 degree corner lounges with radius or straight back.

Single Lounge

Chaise Lounge

1200 Ottoman