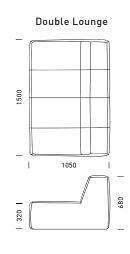

# **ALL SORTS**

Double Lounge

Single Lounger

600 Ottoman

1500 Ottoman

Large Ottoman

900 Ottoman

1800 Ottoman