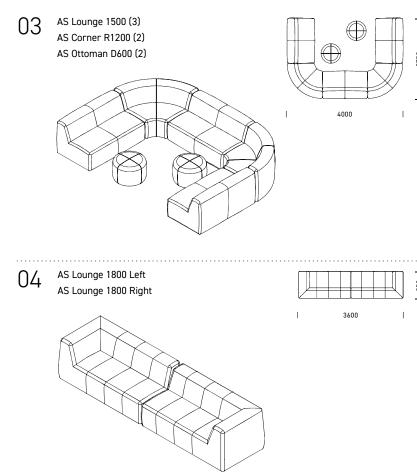

### **ALL SORTS - CONFIGURATIONS**

ISOMETRIC DRAWINGS ARE NOT TO SCALE

### **ALL SORTS - CONFIGURATIONS**

ISOMETRIC DRAWINGS ARE NOT TO SCALE

05

AS Corner R1200 (2)

AS Lounge 1100 Left (2)
 AS Lounge 1100 Right (2)
 AS Ottoman Large 950 (4)

06

AS Lounge 1800 Left

AS Lounge 1800 Right

AS Lounge 1500 (2)

AS Lounge 1100 Left (6)